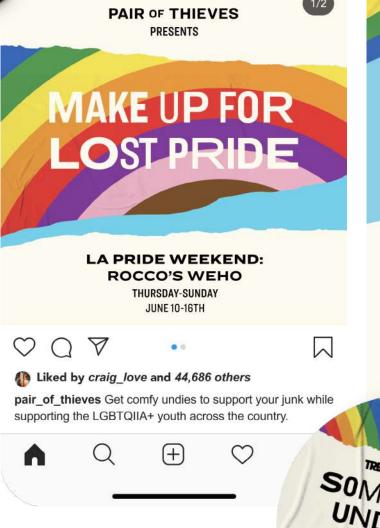

For Fun!!

Patterns + Color!!

Pair of Thieves is a playful men's underwear brand that works with the Portland agency, Team Studio. Team requested my help in building a deliverable system for Pair of Thieves' Pride event at the famous Rocco's LA bar. This project was a quick turnaround of 10 deliverables that reflected the brands character.