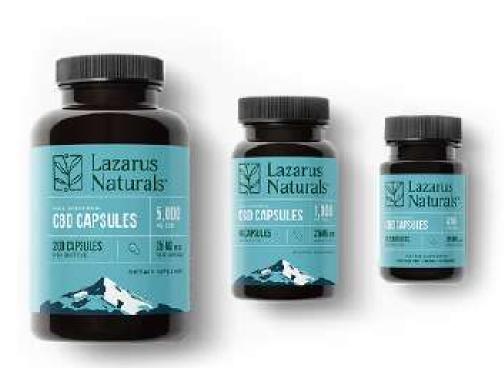

IDE / GIVE TO THE FUTURE OF PRIDE / GIVE TO THE FUTURE OF PRIDE / GIVE TO THE FUT

Lazarus Naturals is a national, hand-crafted CBD company that works with Murmur Creative in Portland, Oregon. During my time at Murmur, I was responsible for working on their packaging and several deliverables, including icons and ads.