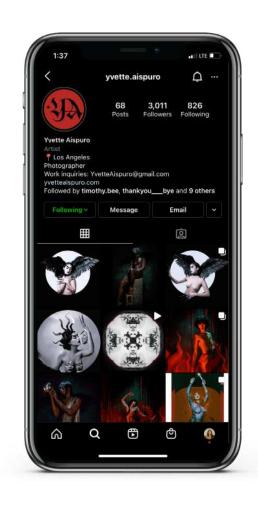

As a freelance designer at Plastic Sunshine, I had the opportunity to design client-facing presentations. They wanted a new internal layout that was unique, artistic and organized.

YVETTE AISPURO IS A TALENTED L.A. BASED PHOTOGRAPHER WITH A SPECIFIC TASTE FOR THE DARK AND FANTASTICAL.

WHILE COLLABORATING WITH YVETTE, I MADE SURE TO LET HER WORK SPEAK, WHILE MAINTAINING A PROFESSIONALISM THAT WILL HELP LAUNCH HER CAREER TO FULL-TIME CREATIVE AND COMMERCIAL PHOTOGRAPHY. YOU SHOULD HIRE HER:).