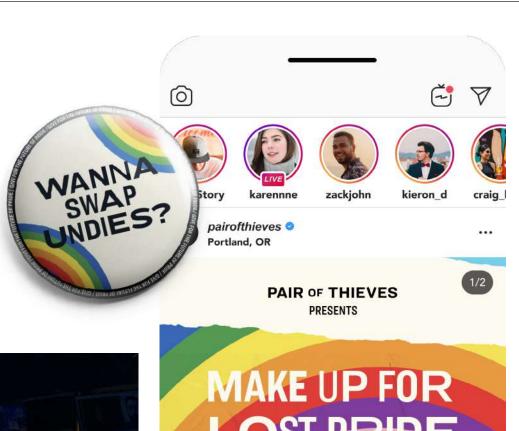

For Fun!!

Patterns + Color!!

Pair of Thieves is a playful men's underwear brand that works with the Portland agency, Team Studio. Team requested my help in building a deliverable system for Pair of Thieves' Pride event at the famous Rocco's LA bar. This project was a quick turnaround of 10 deliverables that reflected the brands character.