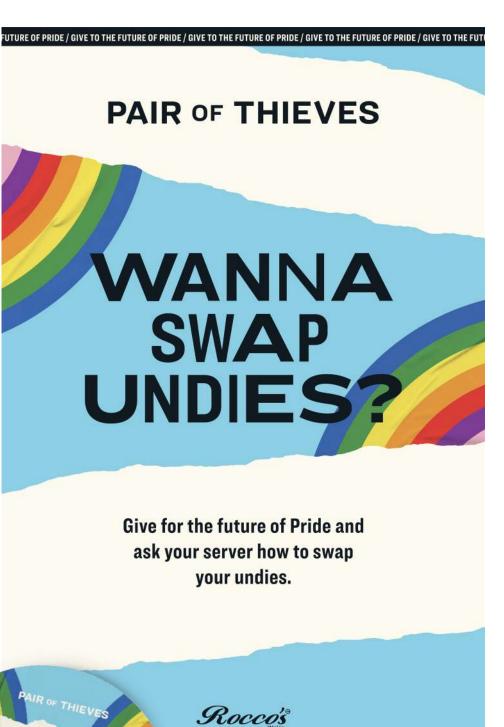

For Fun!!

Patterns + Color!!

Pair of Thieves is a playful men's underwear brand that works with the Portland agency, Team Studio. Team requested my help in building a deliverable system for Pair of Thieves' Pride event at the famous Rocco's LA bar. This project was a quick turnaround of 10 deliverables that reflected the brands character.