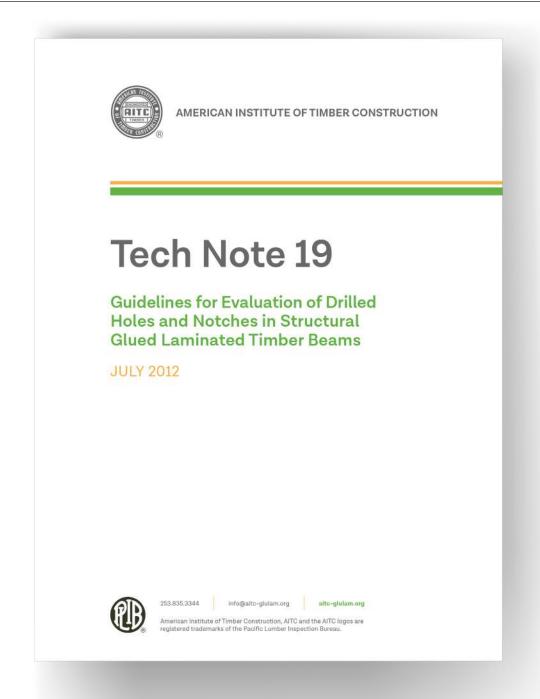

## Pacific Lumber Inspection Bureau

## Page Layout, Systems + Infographic design

PLIB is a nationally recognized lumber and wood products inspection and certification agency. I was brought on to build and design a thorough and considered internal system for their nation-wide standards. This required reporting to the CEO and top engineers of the company, to ensure that I met the engineering standards necessary for this project.