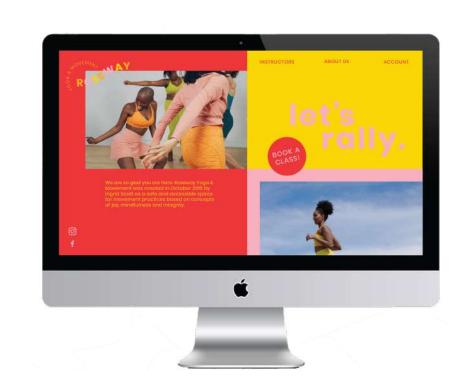

Various Clients

Logo design

#capdx
Deliverable design

The owner of Roseway wanted branding that was modern, fun and relatable for her clients. I created the Brand Identity with Lydia Buesseler who wrote copy and provided social strategy.