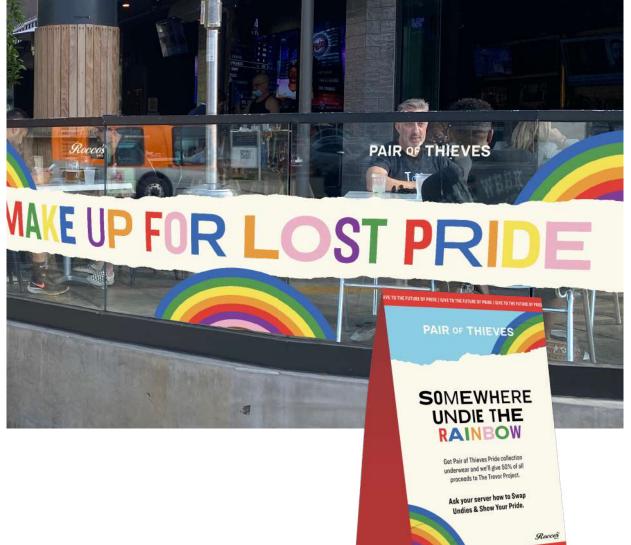

For Fun!!

Patterns + Color!!

Pair of Thieves is a playful men's underwear brand that works with the Portland agency, Team Studio. Team requested my help in building a deliverable system for Pair of Thieves' Pride event at the famous Rocco's LA bar. This project was a quick turnaround of 10 deliverables that reflected the brands character.